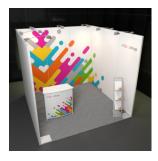

net price 275,00 € per square meter

number

number

number

www.dtg2023.org

5. Exhibition stand OctaWall - row stand with cabin 3 m x 3 m, 4 m x 2 m, 3 m x 2 m

**included** printing and spot lights, furniture and carpet **not** included, Frame size: B 950 mm x H 2480 mm

net price 330,00 € per square meter

7. Exhibition stand OctaWall - Corner stand with cabin and ceiling element 8 m x 3 m

**included** printing and spot lights, furniture and carpet **not** included, Frame size: B 950 mm x H 2480 mm