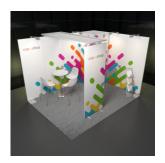

number

net price 292,00 € per square meter

4. Exhibition stand OctaWall - Corner stand with cabin and ceiling element 3 m x 3 m

**included** printing and spot lights, furniture and carpet **not** included, Frame size: B 950 mm x H 2480 mm

net price 324,50 € per square meter

number

5. Exhibition stand OctaWall - row stand without cabin 3 m x 3 m, 4 m x 2 m, 3 m x 2 m

**included** printing and spot lights, furniture and carpet **not** included, Frame size: B 950 mm x H 2480 mm