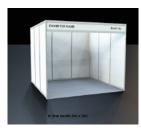

net price 248,00 € per square meter

8. Exhibition stand as a corner stand 3 m x 3 m, 4 m x 2 m, 3 m x 2 m

**included** cap labeling, furniture and carpet **not** included,

net price 83,00 € per square meter

# Selection of exhibition stands

9. Exhibition stand as a row stand 3 m x 3 m, 4 m x 2 m, 3 m x 2 m

**included** cap labeling, furniture and carpet **not** included net price 89,00 € per square meter

Please enter cap labeling here: