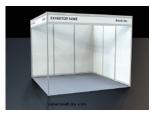

### Selection of exhibition stands

1. Exhibition stand OctaWall - Head stand 3 m x 3 m

**included** printing und spot lights, furniture and carpet **not** included, Frame size: B 950 mm x H 2480 mm

net price 1.056,00 €