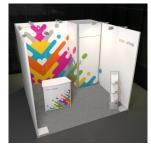

number

www.dtg2023.org

2. Exhibition stand OctaWall - Corner stand without cabin 3 m x 3 m, 4 m x 2 m, 3 m x 2 m

**included** printing and spot lights, furniture and carpet **not** included, Frame size: B 950 mm x H 2480 mm

net price 237,00 € per square meter

number

3. Exhibition stand OctaWall - Corner stand with cabin 3 m x 3 m, 4 m x 2 m, 3 m x 2 m

**included** printing and spot lights, furniture and carpet **not** included, Frame size: B 950 mm x H 2480 mm