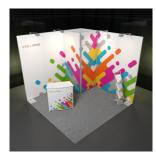

net price 275,00 € per square meter

number

number

number

www.dtg2023.org

5. Exhibition stand OctaWall - row stand with cabin 3 m x 3 m, 4 m x 2 m, 3 m x 2 m

**included** printing and spot lights, furniture and carpet **not** included, Frame size: B 950 mm x H 2480 mm

net price 330,00 € per square meter

7. Exhibition stand OctaWall - Corner stand with cabin and ceiling element 8 m x 3 m

**included** printing and spot lights, furniture and carpet **not** included, Frame size: B 950 mm x H 2480 mm

net price 248,00 € per square meter

8. Exhibition stand as a corner stand 3 m x 3 m, 4 m x 2 m, 3 m x 2 m

**included** cap labeling, furniture and carpet **not** included,

net price 83,00 € per square meter