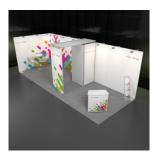

### Selection of exhibition stands

1. Exhibition stand OctaWall - Head stand 3 m x 3 m

**included** printing und spot lights, furniture and carpet **not** included, Frame size: B 950 mm x H 2480 mm

net price 1.056,00 €