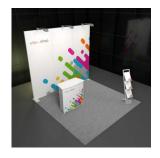

### Selection of exhibition stands

1. Exhibition stand OctaWall - Head stand 3 m x 3 m

**included** printing und spot lights, furniture and carpet **not** included, Frame size: B 950 mm x H 2480 mm

net price 1.056,00 €

number

www.dtg2023.org

2. Exhibition stand OctaWall - Corner stand without cabin 3 m x 3 m, 4 m x 2 m, 3 m x 2 m

**included** printing and spot lights, furniture and carpet **not** included, Frame size: B 950 mm x H 2480 mm

net price 237,00 € per square meter

number

3. Exhibition stand OctaWall - Corner stand with cabin 3 m x 3 m, 4 m x 2 m, 3 m x 2 m

**included** printing and spot lights, furniture and carpet **not** included, Frame size: B 950 mm x H 2480 mm