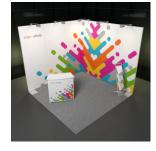

number

net price 292,00 € per square meter

4. Exhibition stand OctaWall - Corner stand with cabin and ceiling element 3 m x 3 m

**included** printing and spot lights, furniture and carpet **not** included, Frame size: B 950 mm x H 2480 mm

net price 324,50 € per square meter

number

5. Exhibition stand OctaWall - row stand without cabin 3 m x 3 m, 4 m x 2 m, 3 m x 2 m

**included** printing and spot lights, furniture and carpet **not** included, Frame size: B 950 mm x H 2480 mm

net price 275,00 € per square meter

number

number

number

www.dtg2023.org

5. Exhibition stand OctaWall - row stand with cabin 3 m x 3 m, 4 m x 2 m, 3 m x 2 m

**included** printing and spot lights, furniture and carpet **not** included, Frame size: B 950 mm x H 2480 mm